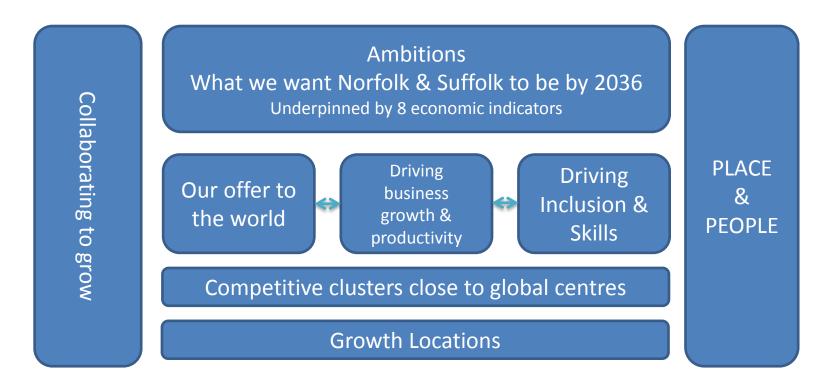

- Ambitions what we want the place to be everything leads to these
- Three major themes which will deliver ambitions right across Norfolk and Suffolk for all people and sectors
- Clusters and growth locations identified areas/opportunities which will deliver the greatest impact on growth and will create wider opportunities right across Norfolk and Suffolk. Each of the major themes play a role in realising the opportunities.
- Collaborate to grow Integral in achieving ambitions and themes everyone has a role to play in achieving success
- People and places are central to the strategy firmly acknowledging that our communities live, learn and work and businesses operate in towns, cities, rural and coastal communities. Strategy aims to create a truly inclusive economy that works for all residents.